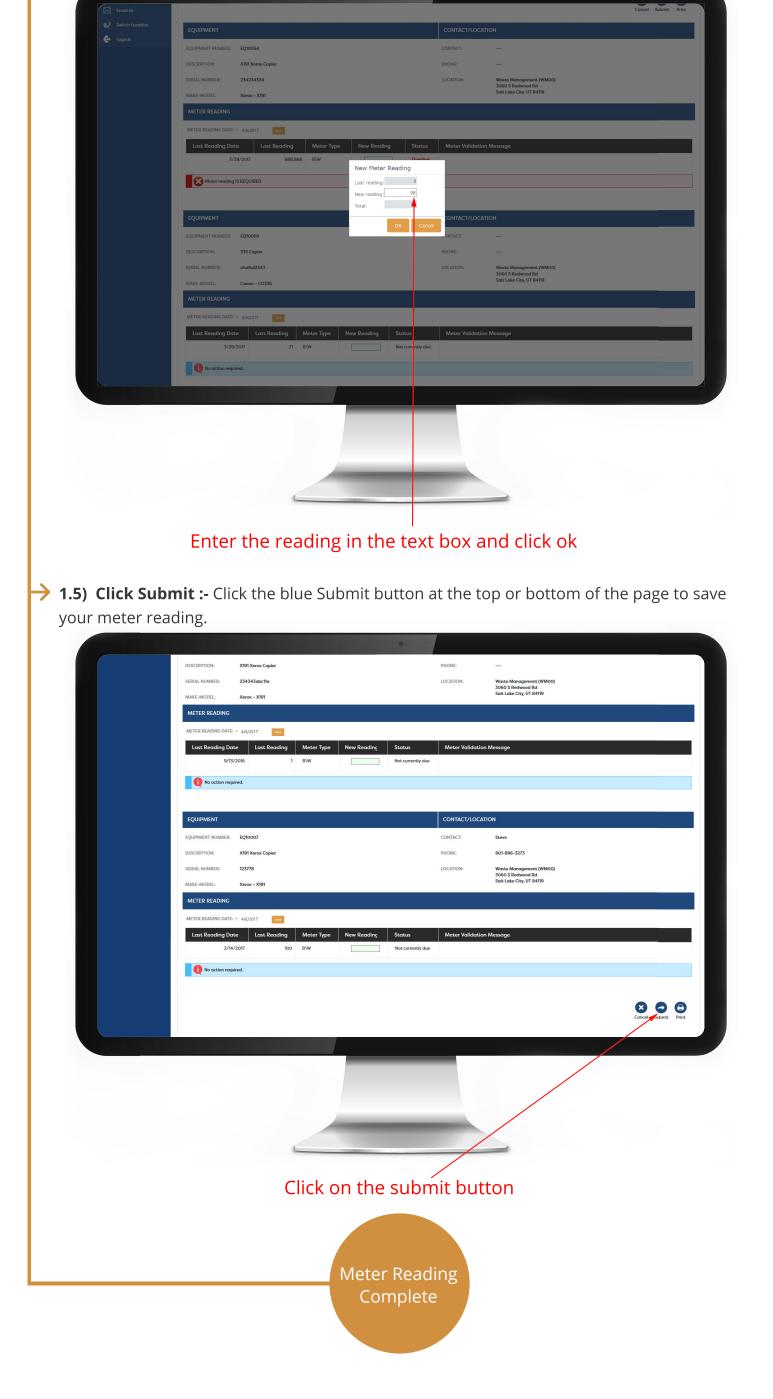

→ 1.3) Locate the machine you are submitting a meter for:- On the Meter reading page, scroll to the machine you want to submit a meter for. Choose the date you read the meter.

| Switch Location | EQUIPMENT CONTACT/LOCATION                                                                                                           |  |  |  |
|-----------------|--------------------------------------------------------------------------------------------------------------------------------------|--|--|--|
| 🕒 Logout        | EQUIPMENT NUMBER: EQ10054 CONTACT:                                                                                                   |  |  |  |
|                 | DESCRIPTION: X191 Xerox Copier PHONE:                                                                                                |  |  |  |
|                 | SERIAL NUMBER: 234234334 LOCATION: Waste Management (WMOO)<br>3060 S Redwood Rd   MARE-MODEL: Xerox - X191 Salt Lake City, UT 84119  |  |  |  |
|                 | MIRLE-PHOLIELE ARTOR - APPI                                                                                                          |  |  |  |
|                 | METER BEADING DATE: * 4/6/2017                                                                                                       |  |  |  |
|                 | Last Reading Date Last Reading Meter Type New Reading Status Meter Validation Message                                                |  |  |  |
|                 | Lass kedaing uate Lass kedaing meter type new kedaing status meter validation message   3/29/2017 888,888 BW Image: Corredue Overdue |  |  |  |
|                 | Meter reading IS REQUIRED                                                                                                            |  |  |  |
|                 |                                                                                                                                      |  |  |  |
|                 |                                                                                                                                      |  |  |  |
|                 |                                                                                                                                      |  |  |  |
|                 | EQUIPMENT NUMBER: EQ10059 CONTACT:                                                                                                   |  |  |  |
|                 | DISCRIPTION: 335 Copier PHONE                                                                                                        |  |  |  |
|                 | SERUAL NUMBER: shdrbd2343 LOCATION: Waste Management (WM00)<br>3060 S Ratwood Rd                                                     |  |  |  |
|                 | MLKE-MODEL: Canon - C0335 Sait: Lake City, UT 84119                                                                                  |  |  |  |
|                 | METER READING                                                                                                                        |  |  |  |
|                 | METER READING DATE: + 4/6/2017                                                                                                       |  |  |  |
|                 | Last Reading Date Last Reading Meter Type New Rending Status Meter Validation Message                                                |  |  |  |
|                 | 3/29/2017 21 BW Not currently due                                                                                                    |  |  |  |
|                 | No action required.                                                                                                                  |  |  |  |
|                 |                                                                                                                                      |  |  |  |
|                 |                                                                                                                                      |  |  |  |
|                 |                                                                                                                                      |  |  |  |
|                 |                                                                                                                                      |  |  |  |
|                 |                                                                                                                                      |  |  |  |
|                 |                                                                                                                                      |  |  |  |
|                 |                                                                                                                                      |  |  |  |
|                 |                                                                                                                                      |  |  |  |
|                 |                                                                                                                                      |  |  |  |
|                 |                                                                                                                                      |  |  |  |
|                 | Solart the date and meter reading text area                                                                                          |  |  |  |
|                 | Select the date and meter reading text area                                                                                          |  |  |  |
|                 | Select the date and meter reading text area                                                                                          |  |  |  |
| _               |                                                                                                                                      |  |  |  |
| Type new        | <b>Select the date and meter reading text area</b><br><b>I meter reading in :-</b> Type the meter in the New Reading box. This wi    |  |  |  |

>