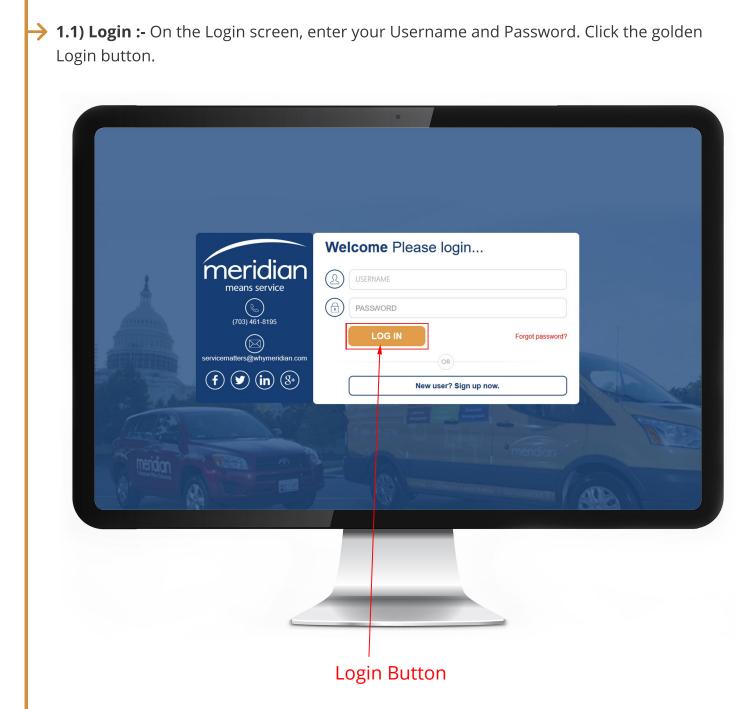

## **Meridian Imaging Solutions User Guide**

## 1. How to Submit a Meter Reading:

1.2) Navigate to the Meters Tile :- On the Dashboard screen, click on the Meter Reading tile.

| Welcome,<br>Lanetta Johnson |              | 🐍 (703) 461-8195 🛛 servicematters@whymeridian.com | 🕹 Lanetta Johnson    |
|-----------------------------|--------------|---------------------------------------------------|----------------------|
| 🖆 Home                      |              |                                                   |                      |
| 🙎 About Us                  | SALES ORDERS | METER READING                                     |                      |
| New Service Call            |              | (1) METER READING                                 |                      |
| R New Sales Orders          |              |                                                   |                      |
| Meter Reading               |              | ↑ SALES ORDERS                                    | △ Q SEARCH ■         |
| 🖂 Email Us                  | 16 Pending   | 9 O New items                                     | Find: Equipment/Item |
| ्ट्र Switch Location        | Scheduled    | OPicked items                                     | Q                    |
|                             | O Dispatched | 🚳 Shipped items (last 30 days)                    |                      |
| 🕞 Logout                    | () On hold   | 1 G Back ordered items                            |                      |
|                             |              | 😳 Canceled items                                  | EQUIPMENT/ITEM       |