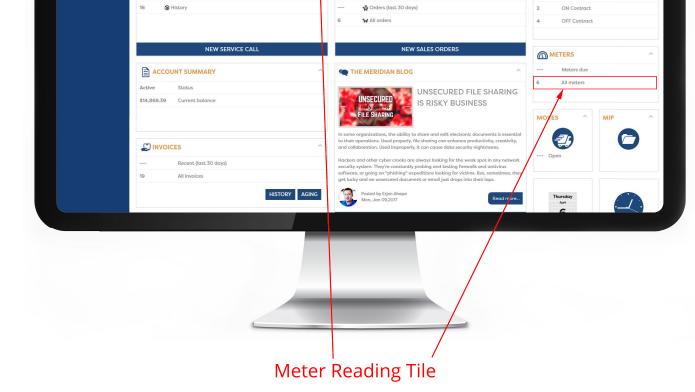

## 1. How to Submit a Meter Reading:

1.2) Navigate to the Meters Tile :- On the Dashboard screen, click on the Meter Reading tile.

| Welcome,<br>Lanetta Johnson |              | 🐍 (703) 461-8195 🛛 servicematters@whymeridian.com | 🕹 Lanetta Johnson    |
|-----------------------------|--------------|---------------------------------------------------|----------------------|
| 🖆 Home                      |              |                                                   |                      |
| 🙎 About Us                  | SALES ORDERS | METER READING                                     |                      |
| New Service Call            |              | (1) METER READING                                 |                      |
| R New Sales Orders          |              |                                                   |                      |
| Meter Reading               |              | ↑ SALES ORDERS                                    | △ Q SEARCH ■         |
| 🖂 Email Us                  | 16 Pending   | 9 O New items                                     | Find: Equipment/Item |
| ्ट्र Switch Location        | Scheduled    | OPicked items                                     | Q                    |
|                             | O Dispatched | 🚳 Shipped items (last 30 days)                    |                      |
| 🕞 Logout                    | () On hold   | 1 G Back ordered items                            |                      |
|                             |              | 😳 Canceled items                                  | EQUIPMENT/ITEM       |