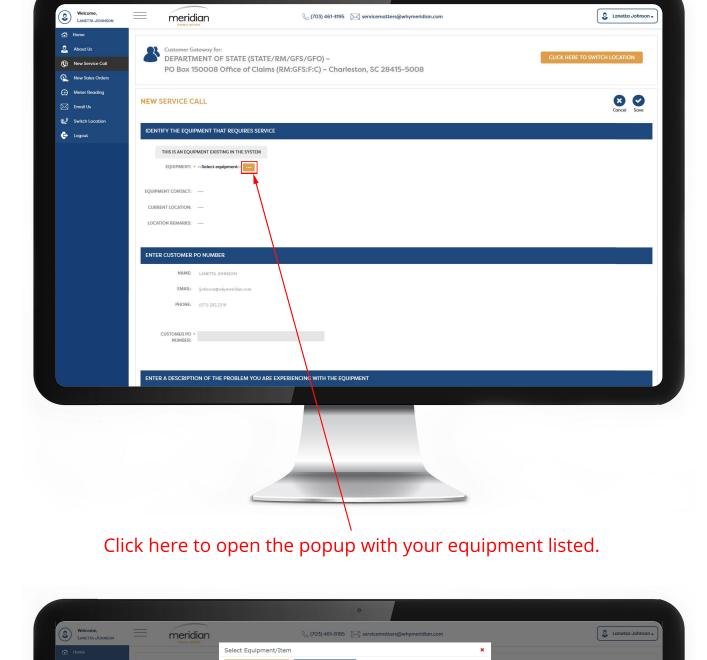

--Select equipment/item-- to choose the equipment that needs service.

NAME: LANETIA JOHNSON

EMAIL: Ijohnson@whymeridian.com

PHONE: (571) 282.2316

PHONE: (571) 282.2316

CUSTOMER PO \*
NUMBER:

ENTER A DESCRIPTION OF THE PROBLEM YOU ARE EXPERIENCING WITH THE EQUIPMENT