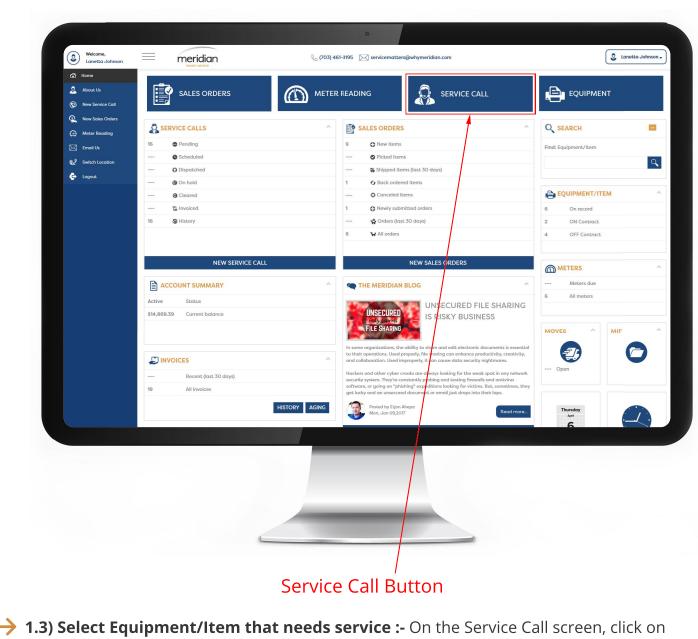

## 1. How to Place a Service Call:

→ **1.1) Login :-** On the Login screen, enter your Username and Password. Click the golden Login button.

They energed between and the bushboard sereetly, eller off the blace service can battor