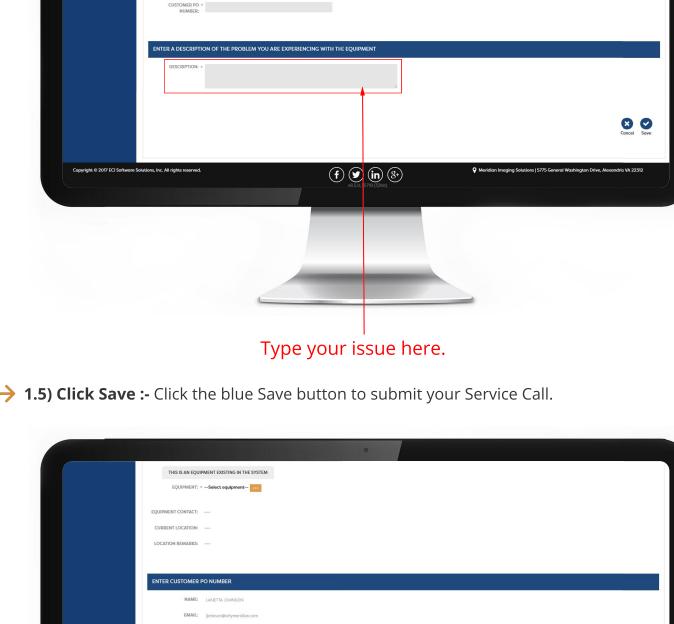

--Select equipment/item-- to choose the equipment that needs service.

NAME: LANETIA JOHNSON

EMAIL: Ijohnson@whymeridian.com

PHONE: (571) 282.2316

PHONE: (571) 282.2316

CUSTOMER PO \*
NUMBER:

ENTER A DESCRIPTION OF THE PROBLEM YOU ARE EXPERIENCING WITH THE EQUIPMENT

OSSCRIPTION: \*

Copyright © 2001 EX Software Solutions, Inc. M rights reserved.

F. W. Inc. Solutions Solutions, Inc. M rights reserved.

Click here to save your information

Click here to save your information