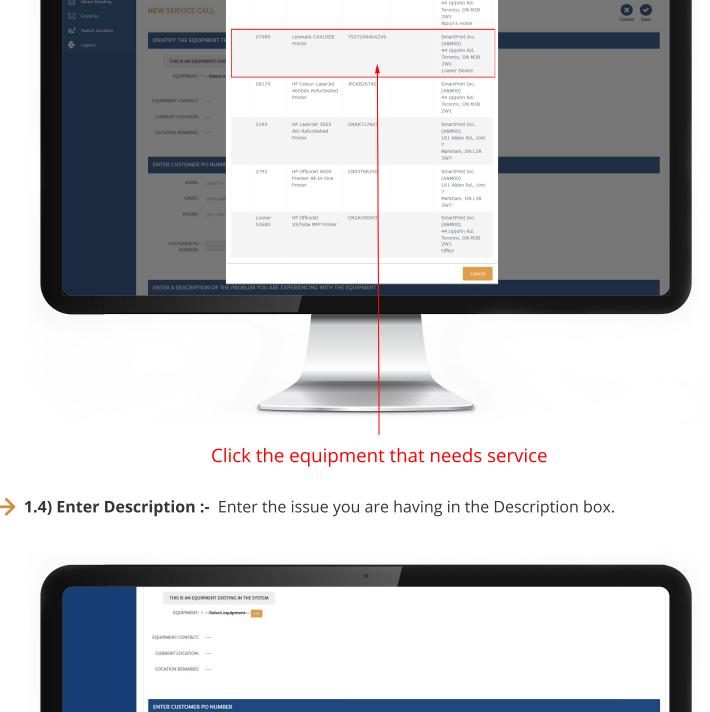

--Select equipment/item-- to choose the equipment that needs service.

NAME: LANETIA JOHNSON

EMAIL: Ijohnson@whymeridian.com

PHONE: (571) 282.2316

PHONE: (571) 282.2316

CUSTOMER PO \*
NUMBER:

ENTER A DESCRIPTION OF THE PROBLEM YOU ARE EXPERIENCING WITH THE EQUIPMENT

OSSCRIPTION: \*

Copyright © 2001 EX Software Solutions, Inc. M rights reserved.

F. W. Inc. Solutions Solutions, Inc. M rights reserved.

Click here to save your information

Click here to save your information