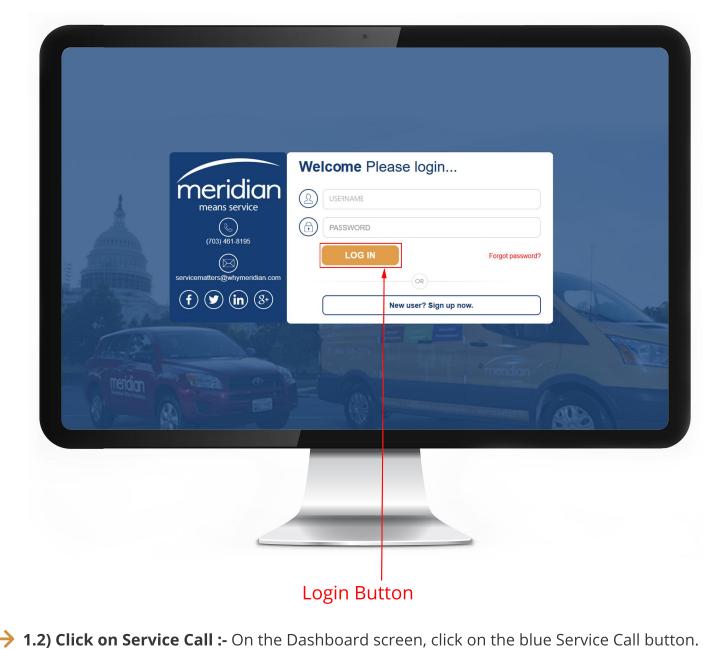

## 1. How to Place a Service Call:

→ **1.1) Login :-** On the Login screen, enter your Username and Password. Click the golden Login button.

They energed between and the bushboard sereetly, eller off the blace service can battor